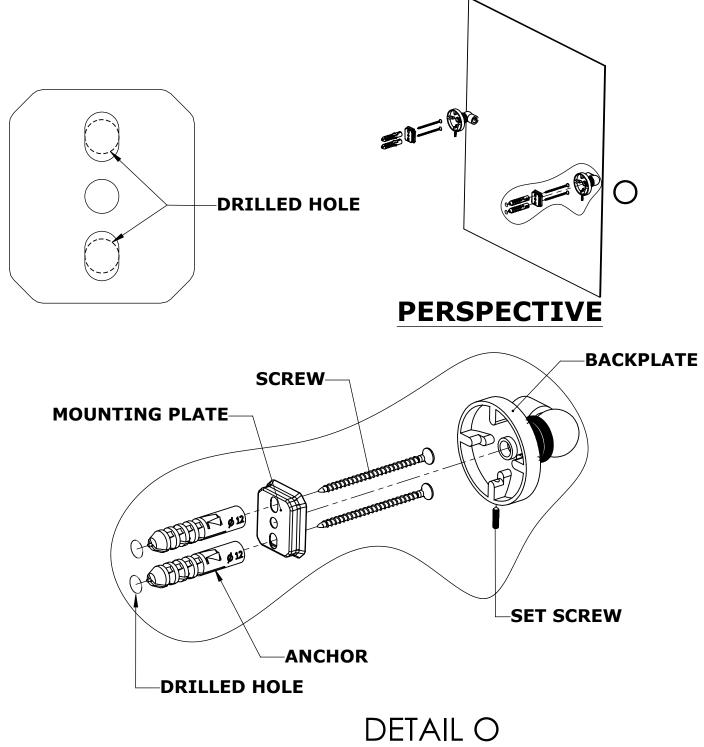

#### Step 1: Drill holes in Wall for screw anchors and attach Mounting Plate to Wall

Determine your desired location for installation and make a mark for the location of the mounting plate. Remove mounting plate from backplate by loosening set screw in backplate as pictured below. Place center hole of mounting plate over mark made above. Make 2 marks where mounting screws will be placed as shown below. Drill hole at each of the marks. (You may substitute other style mounting anchors or screws if desired). Place anchors into the holes made. Place mounting plate over holes and secure to mounting surface using screws as shown below.