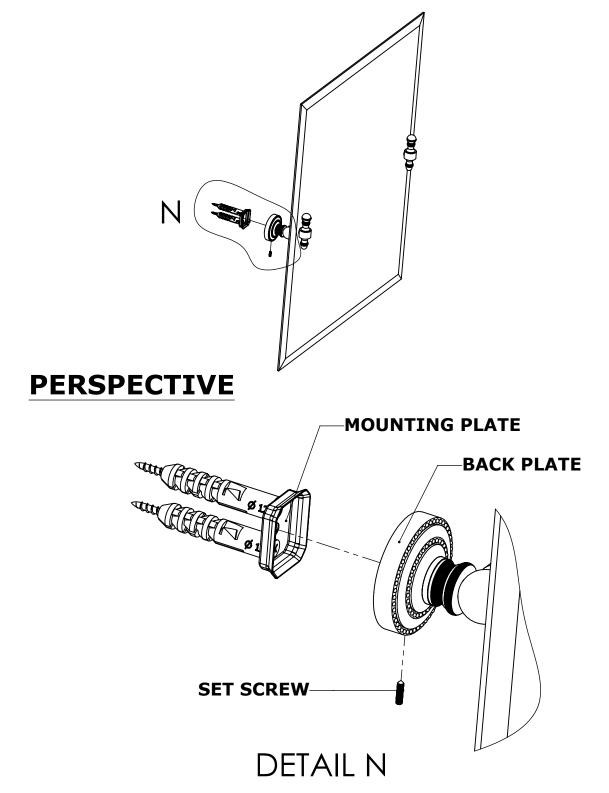

### **INSTALLATION INSTRUCTIONS**

Step 2: Attach Bracket to Mounting Plate.

Place bracket on mounting plate and secure by tightening set screw as shown below.

No portion of this document or any artwork contained herein should reproduced in any way without the written conset of ALLIED BRASS INC.